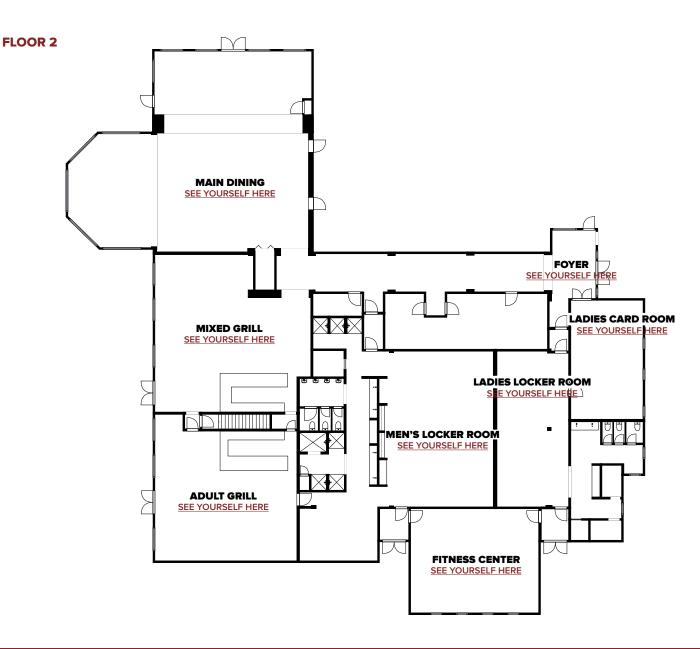

### **GROSS INTERNAL AREA**

FLOOR 1: 1676 sq. ft,156 m2 FLOOR 2: 12092 sq. ft,1124 m2 TOTAL: 13768 sq. ft,1279 m2

SIZES AND DIMENSIONS ARE APPROXIMATE,

ACTUAL MAY VARY.

#### WEST DINING ROOM

Banquet: 16 Reception: 0

Theatre/Ceremony: 0 Conference Style: 16

Classroom: 16 U-Shape: 12

#### MAIN DINING ROOM

Banquet: 120 Reception: 150 Theatre/Ceremony: 120 Conference Style: NA Classroom: 100 U-Shape: 20

#### MIXED GRILLE

U-Shape: NA

Banquet: N/A Reception: N/A Theatre/Ceremony: NA Conference Style: NA Classroom: NA