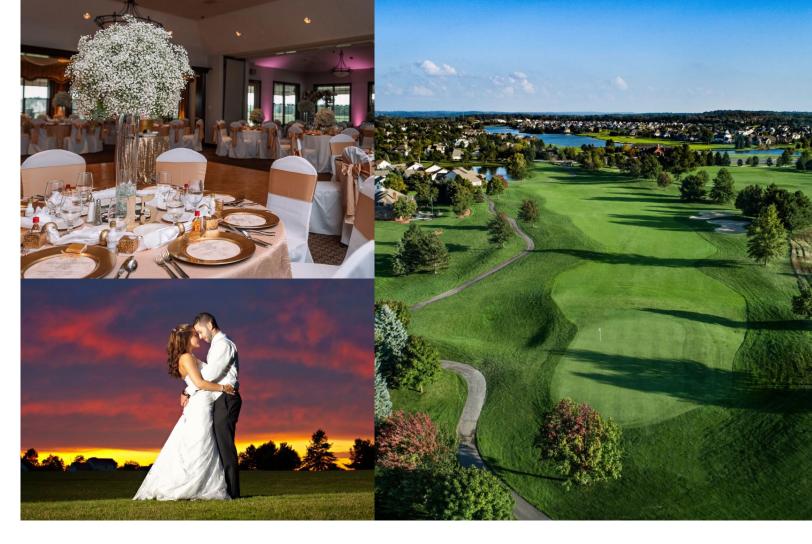

## **EVENT SPACE**

Fox Meadow Country Club was designed with one-of-a-kind weddings and special events in mind, ranging from lavish receptions and banquets to luncheons and fundraising events.

SEE YOURSELF HERE