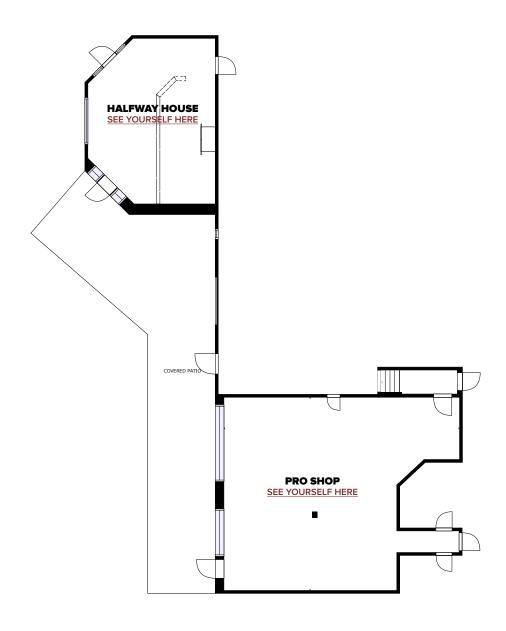

# FLOOR 1

### **GROSS INTERNAL AREA**

FLOOR 1: 1676 sq. ft,156 m2 FLOOR 2: 12092 sq. ft,1124 m2 TOTAL: 13768 sq. ft,1279 m2

SIZES AND DIMENSIONS ARE APPROXIMATE,

ACTUAL MAY VARY.